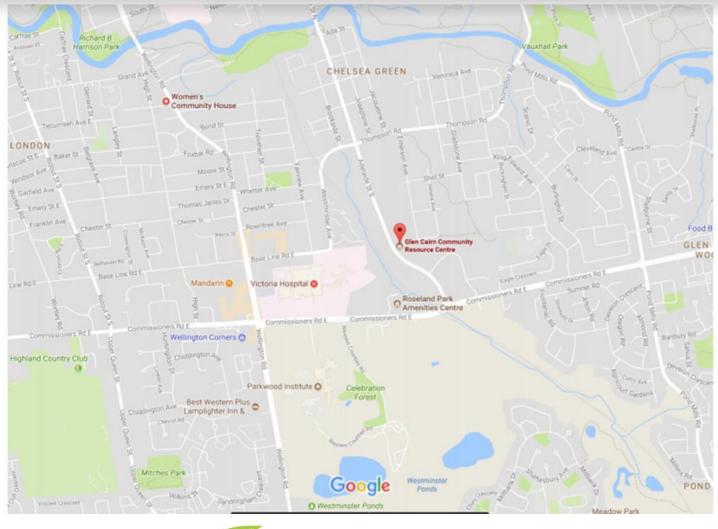

## Here is a map of GCCRC's location:

## Introduction:

Glen Cairn Community Resource Centre (GCCRC) is the host site, this means that the produce is delivered to the centre and the boxes are packed here. GCCRC is located at 244 Adelaide St S. Please contact GCCRC at 519-668-2745 for their hours of operation.