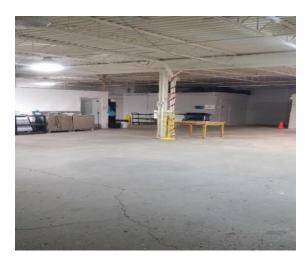

## Parking Spot (the yellow star indicates where you should park)

Here is a picture of their facility to give you an idea of the space needed to run this program: