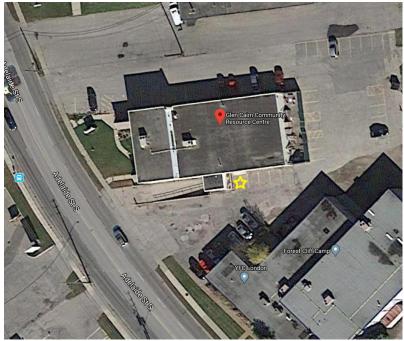

When you arrive to pick up the boxes pull into the parking lot between Youth for Christ and Glen Cairn Community Resource Centre. You will see a shipping dock in the front of the building. Pull past that, you will see a bright mural and a door. Park by the door as that is the warehouse entrance. Go to front entrance and let front desk staff know you've arrived to pick up GFB. See map for further information.

## Parking Spot (the yellow star indicates where you should park)

Here is a picture of their facility to give you an idea of the space needed to run this program: